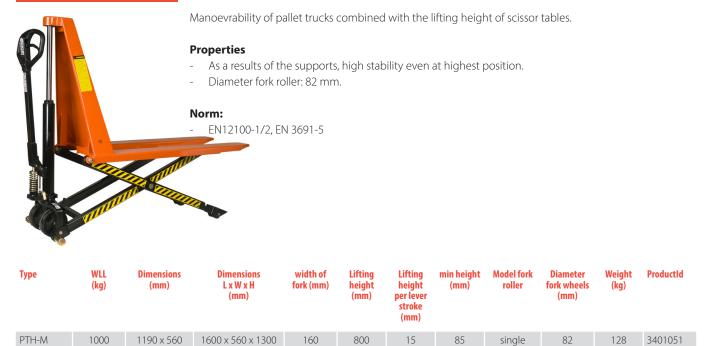

## **PTH-M Manual high lifter**

### Properties

- Manoeuvrability of pallet trucks combined with the lifting height of scissors tables.
- By means of supports, high stability even at highest position.
- Lifting height per movement: 15 mm.
- Steering wheels : polyurethane.
- Fork rollers : polyurethane single. 82 mm.
- Lifting height : 85 to 800 mm.